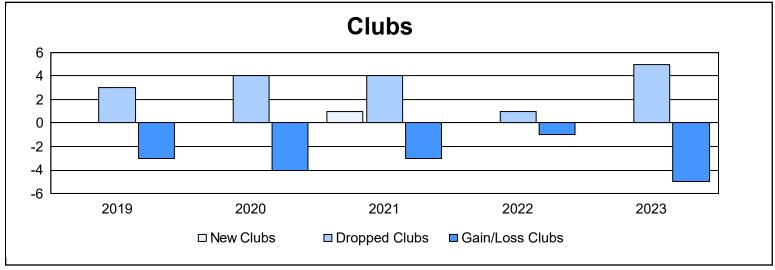

District 16 L

As of June 2023 Cumulative

| Year      | New<br>Clubs | Dropped<br>Clubs | Gain/<br>Loss<br>Clubs | New<br>Members | Charter<br>Members | Reinstate<br>Members | Transfer<br>Members | Total<br>Member<br>Added | Total<br>Members<br>Dropped | Gain/<br>Loss<br>Members |
|-----------|--------------|------------------|------------------------|----------------|--------------------|----------------------|---------------------|--------------------------|-----------------------------|--------------------------|
| 2018-2019 | 0            | 3                | -3                     | 142            | 6                  | 19                   | 20                  | 187                      | 245                         | -58                      |
| 2019-2020 | 0            | 4                | -4                     | 81             | 4                  | 17                   | 14                  | 116                      | 253                         | -137                     |
| 2020-2021 | 1            | 4                | -3                     | 70             | 28                 | 35                   | 12                  | 145                      | 157                         | -12                      |
| 2021-2022 | 0            | 1                | -1                     | 132            | 4                  | 36                   | 4                   | 176                      | 206                         | -30                      |
| 2022-2023 | 0            | 5                | -5                     | 152            | 1                  | 12                   | 9                   | 174                      | 246                         | -72                      |
| Average   | 0            | 3                | -3                     | 115            | 9                  | 24                   | 12                  | 160                      | 221                         | -62                      |