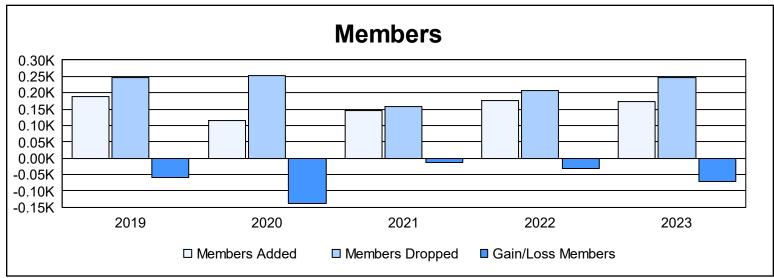

District 16 L

As of June 2023 Cumulative

| Year      | New<br>Clubs | Dropped<br>Clubs | Gain/<br>Loss<br>Clubs | New<br>Members | Charter<br>Members | Reinstate<br>Members | Transfer<br>Members | Total<br>Member<br>Added | Total<br>Members<br>Dropped | Gain/<br>Loss<br>Members |
|-----------|--------------|------------------|------------------------|----------------|--------------------|----------------------|---------------------|--------------------------|-----------------------------|--------------------------|
| 2018-2019 | 0            | 3                | -3                     | 142            | 6                  | 19                   | 20                  | 187                      | 245                         | -58                      |
| 2019-2020 | 0            | 4                | -4                     | 81             | 4                  | 17                   | 14                  | 116                      | 253                         | -137                     |
| 2020-2021 | 1            | 4                | -3                     | 70             | 28                 | 35                   | 12                  | 145                      | 157                         | -12                      |
| 2021-2022 | 0            | 1                | -1                     | 132            | 4                  | 36                   | 4                   | 176                      | 206                         | -30                      |
| 2022-2023 | 0            | 5                | -5                     | 152            | 1                  | 12                   | 9                   | 174                      | 246                         | -72                      |
| Average   | 0            | 3                | -3                     | 115            | 9                  | 24                   | 12                  | 160                      | 221                         | -62                      |